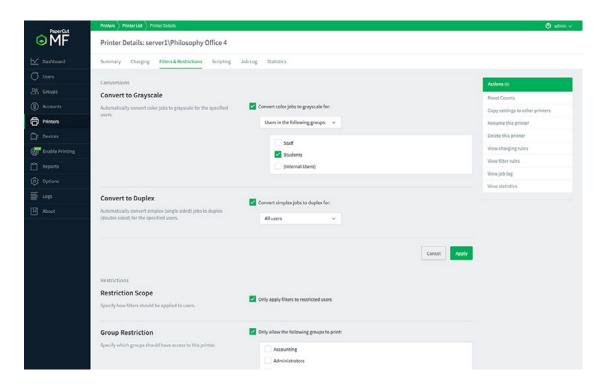

## More Cost Savings features:

Shared Accounts: Charge departments for print and copy output

**Print Quotas:** Used to control and restrict users to sensible use by allocating a quota/allowance/budget

#### Accountability