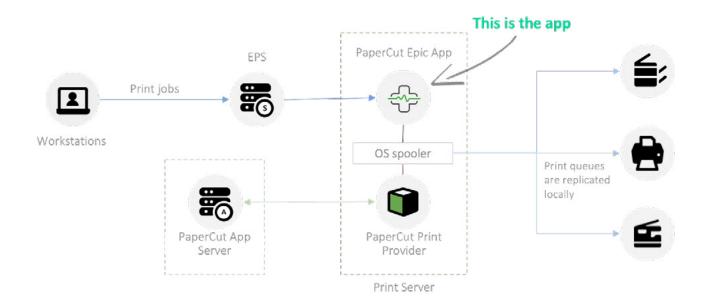

# EPIC/EMR INTEGRATION

#### **Epic**

PaperCut is now available on Epic's App Orchard gallery. The PaperCut Epic App it's a special app that's been co-engineered by PaperCut and Epic development. Used with Epic print systems to capture user credentials and provide secure print release and find-me printing as well as all other PaperCut features like Print Deploy and Mobility Print.

This app integrates with any Epic version 2018 or greater while the version of PaperCut MF must be 17.1 or greater because it utilizes Mobility print in the background.