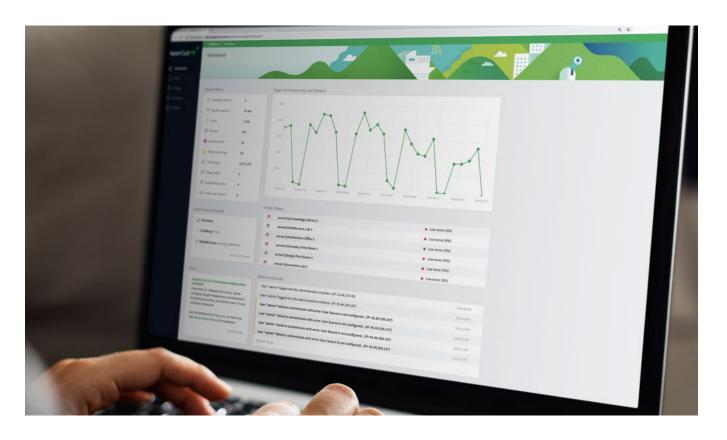

# ONLINE DASHBOARD

It's easy to manage all your staff and devices with PaperCut MF. Log in to the online admin dashboard to see who, what, when, where and how users are printing. Set up quotas, encourage sensible usage and view over 80 pre-built reports in one place.

## More Accountability features:

**Over 80 Reports:** Detailed reporting from user to department and everything in between

**Printing Rules & Policies:** Change user behavior with forced duplex, BW and economical MFP routing