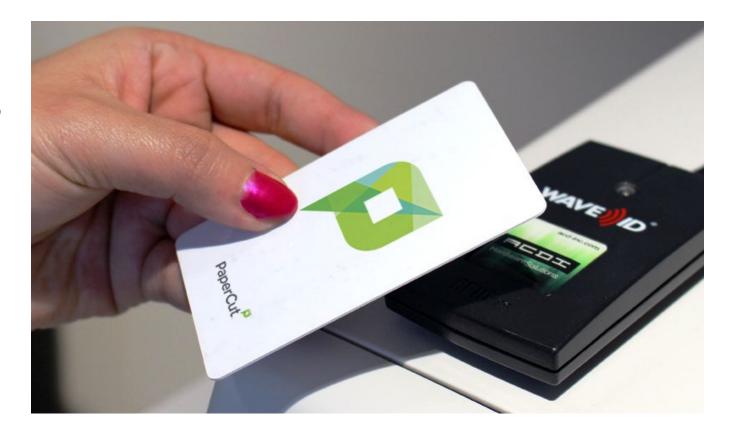

### More Security features:

**End-to-End Encryption:** Security from the device to the print server, the print server to the printer, and the printer to the user

**User Authentication:** Verify the identity of users by using a username and password, pin number or by swiping a card