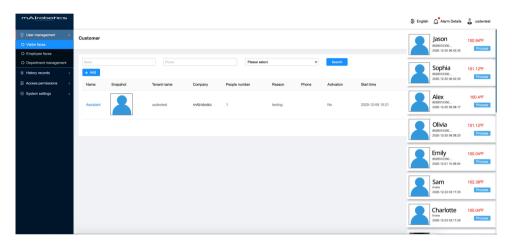

#### **Visitor Management**

**QR Code Scanner& Sticker Printer** 

- QR code Scanner
- Access Sticker Printer
- Visitor Management
- Employee Management

**Survey Integrated** 

**Dialogue (Search Starbucks on Google Map)** 

# How Secure is Gatekeeper?

- Fast login and easy management platform to monitor your business.
- Our anti-hacking cloud data management system secures all data on Google Cloud and AWS.
- Or you can choose to store the data in your Private Server.