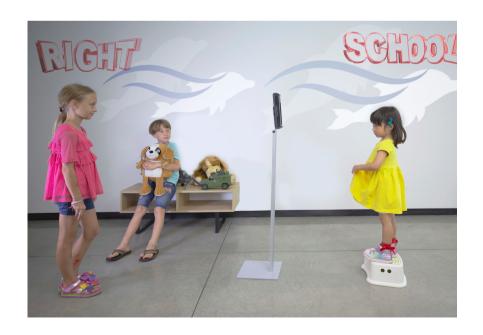

## Gatekeeper In Action Example- School

Let Gatekeeper be the Intelligent Al Guard for your kids!

Real-time screen and manage ALL visitors and Access.

Monitor real-time potential alerts.

Face recognition to secure the School,

Daycare and Office.