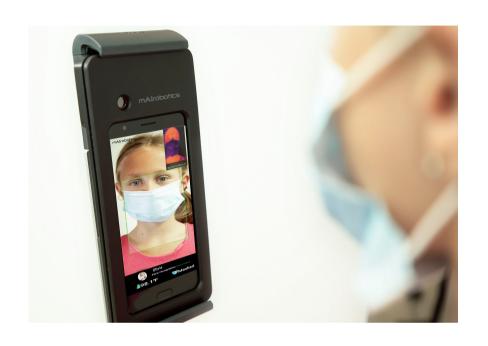

### Who is Gatekeeper?

Your Affordable, Intelligent, Multimodal Al Guard

- Contactless Temperature
   Screener
- Mask Detection
- Face Recognition
- NFC Scan (Physical & Mobile)
- Real-time Unusual Alerts

# Why Gatekeeper?

Gatekeeper is

NOT ONLY
a contactless temp screener,

BUT ALSO an Multimodal integrated Al Guard

- Contactless, fast and highly accurate SINGLE-POINT temperature detection at a speed of 0.5 sec per scan.
- Al deep leaning algorithm based on neural network provides higher accuracy and lower false warning rate
- Monitor real-time potential alerts.
- Screen and control access of all entrances and exists.
- QR code Generated to manage all visitors
- Accurate face recognition. Identify and verify all visitors and employees to secure your business.
- NFC scanning, API Access and Easy employee management