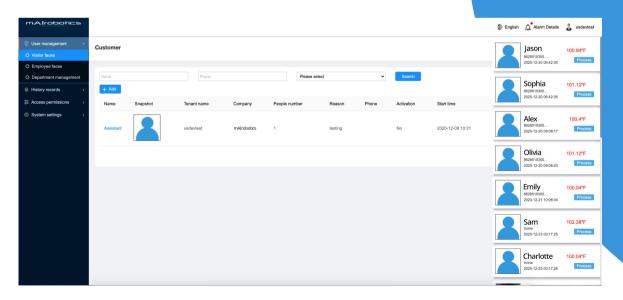

#### **Visitor Management**

**QR Code Scanner& Sticker Printer** 

- QR code Scanner
- Access Sticker Printer
- Visitor Management
- Employee Management

**Survey Integrated** 

**Dialogue (Search Starbucks on Google Map)** 

# How Secure is Gatekeeper?

- Fast login and easy management platform to monitor your business.
- Our anti-hacking cloud data management system secures all data on Google Cloud and AWS.
- Or you can choose to store the data in your Private Server.