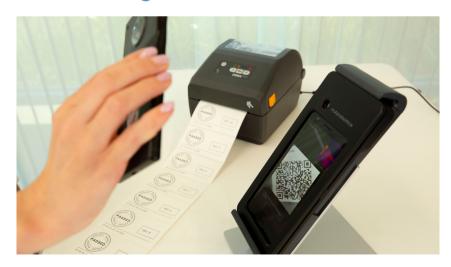

#### **Visitor Management**

**QR Code Scanner& Sticker Printer** 

- QR code Scanner
- Access Sticker Printer
- Visitor Management
- Employee Management

**Survey Integrated** 

**Dialogue (Search Starbucks on Google Map)** 