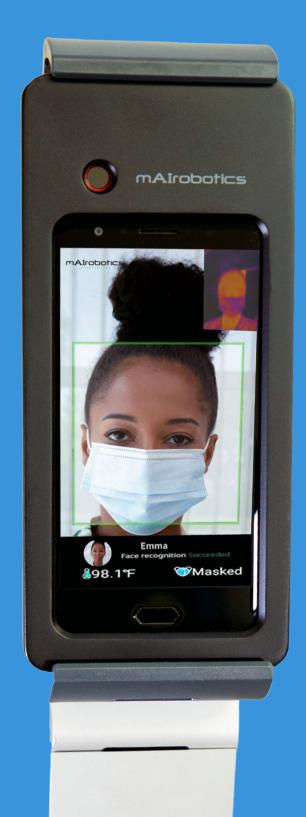

### Who is Gatekeeper?

Your Affordable, Intelligent, Multimodal Al Guard

- Contactless Temperature
   Screener
- Mask Detection
- Face Recognition
- NFC Scan (Physical & Mobile)
- Real-time Unusual Alerts

# Why Gatekeeper?

Gatekeeper is

NOT ONLY
a contactless temp screener,

BUT ALSO an Multimodal integrated Al Guard

- Contactless, fast and highly accurate SINGLE-POINT temperature detection at a speed of 0.5 sec per scan.
- Al deep leaning algorithm based on neural network provides higher accuracy and lower false warning rate
- Monitor real-time potential alerts.
- Screen and control access of all entrances and exists.
- QR code Generated to manage all visitors
- Accurate face recognition. Identify and verify all visitors and employees to secure your business.
- NFC scanning, API Access and Easy employee management