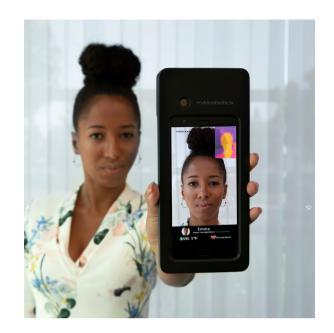

### Who is Gatekeeper?

Your Affordable, Intelligent, Multimodal Al Guard

- Contactless Temperature
   Screener
- Mask Detection
- Face Recognition
- NFC Scan (Physical & Mobile)
- Real-time Unusual Alerts

# Why Gatekeeper?

Gatekeeper is

NOT ONLY
a contactless temp screener,

BUT ALSO an Multimodal integrated Al Guard

- Contactless, fast and highly accurate SINGLE-POINT temperature detection at a speed of 0.5 sec per scan.
- Al deep leaning algorithm based on neural network provides higher accuracy and lower false warning rate
- Monitor real-time potential alerts.
- Screen and control access of all entrances and exists.
- QR code Generated to manage all visitors
- Accurate face recognition. Identify and verify all visitors and employees to secure your business.
- NFC scanning, API Access and Easy employee management