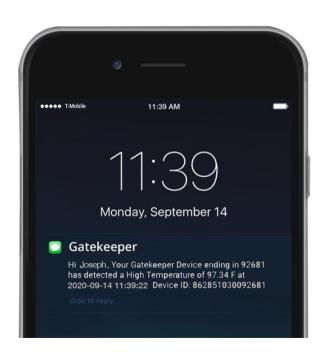

#### What else?

- Dialogue (Talk& ask Gatekeeper for help like a real front desk)
- Survey Integrated
- Monitor Access

# Why Gatekeeper?

Gatekeeper is

NOT ONLY
a contactless temp screener,

BUT ALSO an Multimodal integrated Al Guard

- Contactless, fast and highly accurate SINGLE-POINT temperature detection at a speed of 0.5 sec per scan.
- Al deep leaning algorithm based on neural network provides higher accuracy and lower false warning rate
- Monitor real-time potential alerts.
- Screen and control access of all entrances and exists.
- QR code Generated to manage all visitors
- Accurate face recognition. Identify and verify all visitors and employees to secure your business.
- NFC scanning, API Access and Easy employee management