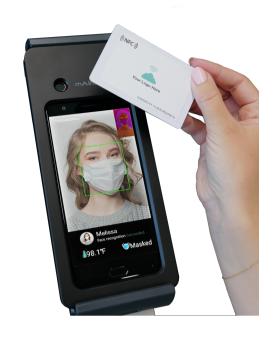

### Who is Gatekeeper?

Your Affordable, Intelligent, Multimodal Al Guard

- Contactless Temperature
   Screener
- Mask Detection
- Face Recognition
- NFC Scan (Physical & Mobile)
- Real-time Unusual Alerts

**Face Recognition** 

**Contactless Temp Screener** 

**NFC Scan (Physical& Mobile)** 

**Real-time Alerts** 

# Why Gatekeeper?

Gatekeeper is

NOT ONLY
a contactless temp screener,

BUT ALSO an Multimodal integrated Al Guard

- Contactless, fast and highly accurate SINGLE-POINT temperature detection at a speed of 0.5 sec per scan.
- Al deep leaning algorithm based on neural network provides higher accuracy and lower false warning rate
- Monitor real-time potential alerts.
- Screen and control access of all entrances and exists.
- QR code Generated to manage all visitors
- Accurate face recognition. Identify and verify all visitors and employees to secure your business.
- NFC scanning, API Access and Easy employee management